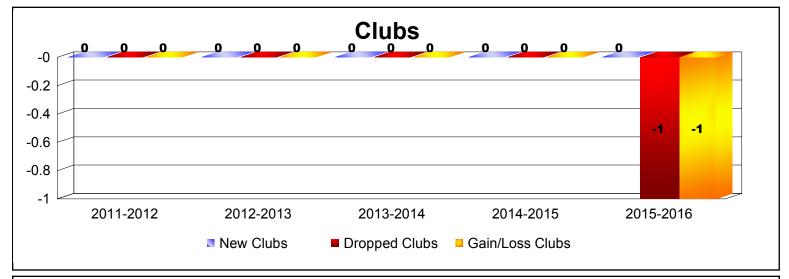

MBR0065 Page 1 of 2 9/15/2016 10:46:10AM

| Year      | New<br>Clubs | Dropped<br>Clubs | Gain/<br>Loss<br>Clubs | New<br>Members | Charter<br>Members | Reinstate<br>Members | Transfer<br>Members | Total<br>Member<br>Added | Total<br>Members<br>Dropped | Gain/<br>Loss<br>Members |
|-----------|--------------|------------------|------------------------|----------------|--------------------|----------------------|---------------------|--------------------------|-----------------------------|--------------------------|
| 2011-2012 | 0            | 0                | 0                      | 0              | 0                  | 1                    | 0                   | 1                        | -2                          | -1                       |
| 2012-2013 | 0            | 0                | 0                      | 0              | 0                  | 0                    | 0                   | 0                        | 0                           | 0                        |
| 2013-2014 | 0            | 0                | 0                      | 2              | 0                  | 0                    | 0                   | 2                        | -4                          | -2                       |
| 2014-2015 | 0            | 0                | 0                      | 0              | 0                  | 0                    | 0                   | 0                        | 0                           | 0                        |
| 2015-2016 | 0            | -1               | -1                     | 0              | 0                  | 0                    | 0                   | 0                        | -8                          | -8                       |
| Average   | 0            | 0                | 0                      | 0              | 0                  | 0                    | 0                   | 1                        | -3                          | -2                       |