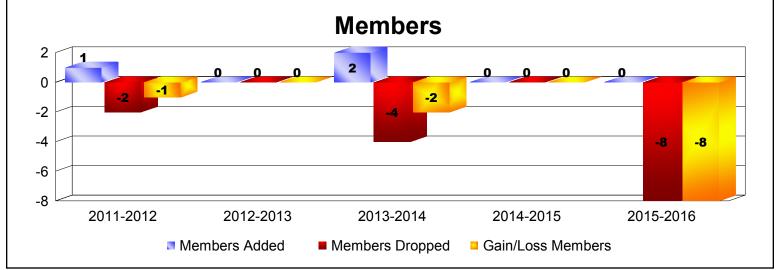

MBR0065 Page 1 of 2 9/15/2016 10:46:10AM

| Year      | New<br>Clubs | Dropped<br>Clubs | Gain/<br>Loss<br>Clubs | New<br>Members | Charter<br>Members | Reinstate<br>Members | Transfer<br>Members | Total<br>Member<br>Added | Total<br>Members<br>Dropped | Gain/<br>Loss<br>Members |
|-----------|--------------|------------------|------------------------|----------------|--------------------|----------------------|---------------------|--------------------------|-----------------------------|--------------------------|
| 2011-2012 | 0            | 0                | 0                      | 0              | 0                  | 1                    | 0                   | 1                        | -2                          | -1                       |
| 2012-2013 | 0            | 0                | 0                      | 0              | 0                  | 0                    | 0                   | 0                        | 0                           | 0                        |
| 2013-2014 | 0            | 0                | 0                      | 2              | 0                  | 0                    | 0                   | 2                        | -4                          | -2                       |
| 2014-2015 | 0            | 0                | 0                      | 0              | 0                  | 0                    | 0                   | 0                        | 0                           | 0                        |
| 2015-2016 | 0            | -1               | -1                     | 0              | 0                  | 0                    | 0                   | 0                        | -8                          | -8                       |
| Average   | 0            | 0                | 0                      | 0              | 0                  | 0                    | 0                   | 1                        | -3                          | -2                       |