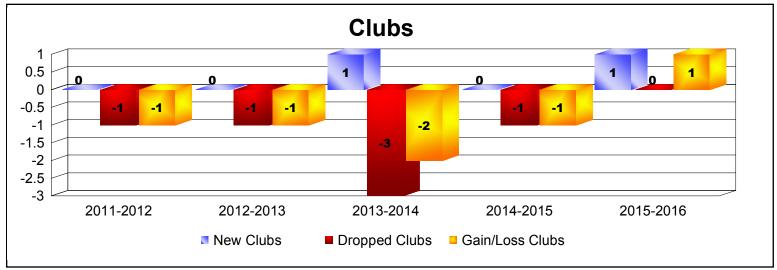

| Year      | New<br>Clubs | Dropped<br>Clubs | Gain/<br>Loss<br>Clubs | New<br>Members | Charter<br>Members | Reinstate<br>Members | Transfer<br>Members | Total<br>Member<br>Added | Total<br>Members<br>Dropped | Gain/<br>Loss<br>Members |
|-----------|--------------|------------------|------------------------|----------------|--------------------|----------------------|---------------------|--------------------------|-----------------------------|--------------------------|
| 2011-2012 | 0            | -1               | -1                     | 98             | 0                  | 9                    | 25                  | 132                      | -198                        | -66                      |
| 2012-2013 | 0            | -1               | -1                     | 114            | 0                  | 6                    | 16                  | 136                      | -175                        | -39                      |
| 2013-2014 | 1            | -3               | -2                     | 135            | 26                 | 8                    | 11                  | 180                      | -248                        | -68                      |
| 2014-2015 | 0            | -1               | -1                     | 106            | 2                  | 7                    | 22                  | 137                      | -155                        | -18                      |
| 2015-2016 | 1            | 0                | 1                      | 122            | 25                 | 11                   | 17                  | 175                      | -182                        | -7                       |
| Average   | 0            | -1               | -1                     | 115            | 11                 | 8                    | 18                  | 152                      | -192                        | -40                      |