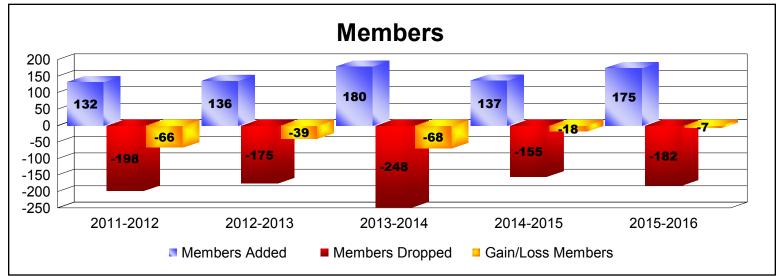

| Year      | New<br>Clubs | Dropped<br>Clubs | Gain/<br>Loss<br>Clubs | New<br>Members | Charter<br>Members | Reinstate<br>Members | Transfer<br>Members | Total<br>Member<br>Added | Total<br>Members<br>Dropped | Gain/<br>Loss<br>Members |
|-----------|--------------|------------------|------------------------|----------------|--------------------|----------------------|---------------------|--------------------------|-----------------------------|--------------------------|
| 2011-2012 | 0            | -1               | -1                     | 98             | 0                  | 9                    | 25                  | 132                      | -198                        | -66                      |
| 2012-2013 | 0            | -1               | -1                     | 114            | 0                  | 6                    | 16                  | 136                      | -175                        | -39                      |
| 2013-2014 | 1            | -3               | -2                     | 135            | 26                 | 8                    | 11                  | 180                      | -248                        | -68                      |
| 2014-2015 | 0            | -1               | -1                     | 106            | 2                  | 7                    | 22                  | 137                      | -155                        | -18                      |
| 2015-2016 | 1            | 0                | 1                      | 122            | 25                 | 11                   | 17                  | 175                      | -182                        | -7                       |
| Average   | 0            | -1               | -1                     | 115            | 11                 | 8                    | 18                  | 152                      | -192                        | -40                      |